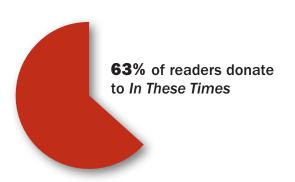

magazine of news, opinion and culture published in Chicago. Since 1976, In These Times has informed and analyzed movements for social, environmental and economic justice.

Progressive readers turn to *In These Times* for trenchant **reporting**, dynamic **opinions**, political humor and incisive **reviews** of books, music and film.

# IN THESE TIMES progressive without apology









The readers of *In These Times* are loyal to the magazine, civically engaged and willing to stand up for what they believe in. They are well-read, highly educated and active in their communities. One *In These Times* subscriber said, "If I want to introduce a friend to the progressive movement today, I give them *In These Times*. It's the best introduction available."

## LOYALTY



### **ACTIVE READERS**



## **EDUCATION**



# **INCOME**



# **ONLINE ADVERTISING**

Our website is one of the most popular progressive news magazines on the web, averaging 275,000 visits per month. Our unwavering commitment to independent journalism for 37 years has earned *In These Times* a devoted following of readers. Advertisers have the opportunity to reach a motivated, intelligent audience of readers.

## **CIRCULATION**



## **BOOK-BUYING HABITS**

Purchased 0 to 11 books

Purchased 12 to 24 books

Purchased 25+ books

17%

MORE THAN 1/3 of our readers have purchased a book advertised in In These Times.

#### **BANNERS**

Leaderboard (728 x 90) Medium rectangle (300 x 250)

**Price:** \$8 CPM (cost per 1,000 impressions)

Minimum order for banners: 10,000 impressions. Ads are available on all our high