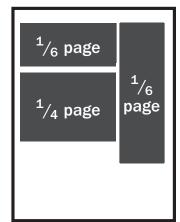

# **RATES + SIZES**

| FOUR-COLOR                | DIMENSIONS |   |         | 1x     | 3x                                      | 6x     |
|---------------------------|------------|---|---------|--------|-----------------------------------------|--------|
| Inside Cover              | 8.375"     | X | 10.875" | \$1250 | \$1060                                  | \$937  |
| Back Cover                | 8.375"     | X | 10.875" | \$1450 | \$1230                                  | \$1085 |
| Full Page                 | 8.375"     | X | 10.875" | \$1000 | \$850                                   | \$725  |
| (Live Area For Full Page) | 7.125"     | X | 9.2"    |        |                                         |        |
| 2/3 Page Vertical         | 4.7"       | X | 9.2"    | \$800  | \$720                                   | \$648  |
| 1/2 Page Horizontal       | 7.125"     | X | 4.5"    | \$600  | \$540                                   | \$486  |
| 1/3 Page Vertical         | 2.15"      | X | 9.2"    | \$450  | \$405                                   | \$365  |
| 1/3 Page Horizontal       | 4.7"       | X | 4.5"    |        |                                         |        |
| 1/4 Page Vertical         | 2.15"      | X | 7"      | \$375  | \$338                                   | \$304  |
| 1/4 Page Horizontal       | 4.7"       | X | 3.5"    |        |                                         |        |
| 1/6 Page Vertical         | 2.15"      | X | 4.5"    | \$275  | \$225                                   | \$203  |
| 1/6 Page Horizontal       | 4.7"       | X | 2"      |        | *************************************** |        |