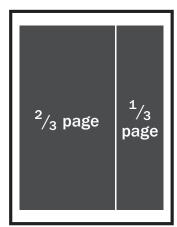

# **RATES + SIZES**

| FOUR-COLOR                | DIMENSIONS |   |         | 1x     | 3x                                      | 6x     |
|---------------------------|------------|---|---------|--------|-----------------------------------------|--------|
| Inside Cover              | 8.375"     | X | 10.875" | \$1250 | \$1060                                  | \$937  |
| Back Cover                | 8.375"     | X | 10.875" | \$1450 | \$1230                                  | \$1085 |
| Full Page                 | 8.375"     | X | 10.875" | \$1000 | \$850                                   | \$725  |
| (Live Area For Full Page) | 7.125"     | X | 9.2"    |        |                                         |        |
| 2/3 Page Vertical         | 4.7"       | X | 9.2"    | \$800  | \$720                                   | \$648  |
| 1/2 Page Horizontal       | 7.125"     | X | 4.5"    | \$600  | \$540                                   | \$486  |
| 1/3 Page Vertical         | 2.15"      | X | 9.2"    | \$450  | \$405                                   | \$365  |
| 1/3 Page Horizontal       | 4.7"       | X | 4.5"    |        |                                         |        |
| 1/4 Page Vertical         | 2.15"      | X | 7"      | \$375  | \$338                                   | \$304  |
| 1/4 Page Horizontal       | 4.7"       | X | 3.5"    |        |                                         |        |
| 1/6 Page Vertical         | 2.15"      | X | 4.5"    | \$275  | \$225                                   | \$203  |
| 1/6 Page Horizontal       | 4.7"       | X | 2"      |        | *************************************** |        |