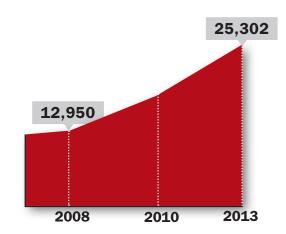

se Times* are loyal to the magazine, civically engaged and willing to stand up for what they believe in. They are well-read, highly educated and active in their communities. One *In These Times* subscriber said, "If I want to introduce a friend to the progressive movement today, I give them *In These Times*. It's the best introduction available."

## LOYALTY



### **ACTIVE READERS**



## **EDUCATION**



# **INCOME**



# **ONLINE ADVERTISING**

Our website is one of the most popular progressive news magazines on the web, averaging 275,000 visits per month. Our unwavering commitment to independent journalism for 37 years has earned *In These Times* a devoted following of readers. Advertisers have the opportunity to reach a motivated, intelligent audience of readers.

## **CIRCULATION**



## **BOOK-BUYING HABITS**

Purchased 0 to 11 books

Purchased 12 to 24 books

Purchased 25+ books

17%

MORE THAN 1/3 of our readers have purchased a book advertised in In These Times.

#### **BANNERS**

Leaderboard (728 x 90) Medium rectangle (300 x 250)

**Price:** \$8 CPM (cost per 1,000 impressions)

Minimum order for banners: 10,000 impressions. Ads are available on all our high-traffic pages.

We accept ads in any common format (such as Flash, JPG, GIF). We are happy to provide free consulting for advertisers looking to stand out or polish their message.

#### REPORTING

All advertisers with InTheseTimes.com will have access to real-time metrics on click-through rates, total impressions, and current inventory.

#### **E-NEWSLETTER**

*In These Times* sends e-newsletters to 15,000 s