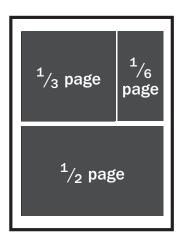

# **RATES + SIZES**

| FOUR-COLOR                | DIMENSIONS |   |         | 1x     | 3x                                      | 6x     |
|---------------------------|------------|---|---------|--------|-----------------------------------------|--------|
| Inside Cover              | 8.375"     | X | 10.875" | \$1250 | \$1060                                  | \$937  |
| Back Cover                | 8.375"     | X | 10.875" | \$1450 | \$1230                                  | \$1085 |
| Full Page                 | 8.375"     | X | 10.875" | \$1000 | \$850                                   | \$725  |
| (Live Area For Full Page) | 7.125"     | X | 9.2"    |        |                                         |        |
| 2/3 Page Vertical         | 4.7"       | X | 9.2"    | \$800  | \$720                                   | \$648  |
| 1/2 Page Horizontal       | 7.125"     | X | 4.5"    | \$600  | \$540                                   | \$486  |
| 1/3 Page Vertical         | 2.15"      | X | 9.2"    | \$450  | \$405                                   | \$365  |
| 1/3 Page Horizontal       | 4.7"       | X | 4.5"    |        |                                         |        |
| 1/4 Page Vertical         | 2.15"      | X | 7"      | \$375  | \$338                                   | \$304  |
| 1/4 Page Horizontal       | 4.7"       | X | 3.5"    |        |                                         |        |
| 1/6 Page Vertical         | 2.15"      | X | 4.5"    | \$275  | \$225                                   | \$203  |
| 1/6 Page Horizontal       | 4.7"       | X | 2"      |        | *************************************** |        |