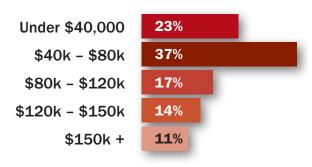

e published in Chicago. Since 1976, In These Times has informed and analyzed movements for social, environmental and economic justice.

Progressive readers turn to *In These Times* for trenchant **reporting**, dynamic **opinions**, political humor and incisive **reviews** of books, music and film.

# IN THESE TIMES progressive without apology









The readers of *In These Times* are loyal to the magazine, civically engaged and willing to stand up for what they believe in. They are well-read, highly educated and active in their communities. One *In These Times* subscriber said, "If I want to introduce a friend to the progressive movement today, I give them *In These Times*. It's the best introduction available."

## LOYALTY



### **ACTIVE READERS**



## **EDUCATION**



# **INCOME**



# **ONLINE ADVERTISING**

Our website is one of the most popular progressive news magazines on the web, averaging 275,000 visits per month. Our unwavering commitment to independent journalism for 37 years has earned *In These Times* a devoted following of readers. Advertisers have the opportunity to reach a motivated, intelligent audience of readers.

## **CIRCULATION**



## **BOOK-BUYING HABITS**

Purchased 0 to 11 books

Purchased 12 to 24 books

Purchased 25+ books

17%

MORE THAN 1/3 of our readers have purchased a book advertised in In These Times.

#### **BANNERS**

Leaderboard (728 x 90) Medium rectangle (300 x 250)

**Price:** \$8 CPM (cost per 1,000 impressions)

Minimum order for banners: 10,000 impressions. Ads are available on all our high-traffic pages.

We accept ads in an