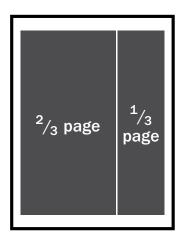

# **AD SPECS**

**FOUR-COLOR** 

1/6 Page Horizontal

**DIMENSIONS** 

| Inside Cover              | 8.375" | X | 10.875" |
|---------------------------|--------|---|---------|
| Back Cover                | 8.375" | X | 10.875" |
| Full Page                 | 8.375" | X | 10.875" |
| (Live Area For Full Page) | 7.125" | X | 9.2"    |
| 2/3 Page Vertical         | 4.7"   | X | 9.2"    |
| 1/2 Page Horizontal       | 7.125" | X | 4.5"    |
| 1/3 Page Vertical         | 2.15"  | X | 9.2"    |
| 1/3 Page Horizontal       | 4.7"   | X | 4.5"    |
| 1/4 Page Vertical         | 2.15"  | X | 7"      |
| 1/4 Page Horizontal       | 4.7"   | X | 3.5"    |
| 1/6 Page Vertical         | 2.15"  | X | 4.5"    |