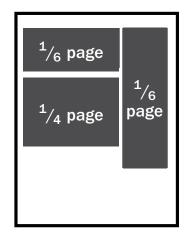

# **AD SPECS**

**FOUR-COLOR** 

1/6 Page Horizontal

**DIMENSIONS** 

| Inside Cover              | 8.375" | X | 10.875" |
|---------------------------|--------|---|---------|
| Back Cover                | 8.375" | X | 10.875" |
| Full Page                 | 8.375" | X | 10.875" |
| (Live Area For Full Page) | 7.125" | X | 9.2"    |
| 2/3 Page Vertical         | 4.7"   | X | 9.2"    |
| 1/2 Page Horizontal       | 7.125" | X | 4.5"    |
| 1/3 Page Vertical         | 2.15"  | X | 9.2"    |
| 1/3 Page Horizontal       | 4.7"   | X | 4.5"    |
| 1/4 Page Vertical         | 2.15"  | X | 7"      |
| 1/4 Page Horizontal       | 4.7"   | X | 3.5"    |
| 1/6 Page Vertical         | 2.15"  | X | 4.5"    |