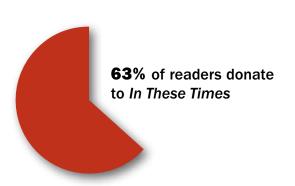

magazine of news, opinion and culture published in Chicago. Since 1976, In These Times has informed and analyzed movements for social, environmental and economic justice.

Progressive readers turn to *In These Times* for trenchant **reporting**, dynamic **opinions**, political humor and incisive **reviews** of books, music and film.

# IN THESE TIMES progressive without apology









The readers of *In These Times* are loyal to the magazine, civically engaged and willing to stand up for what they believe in. They are well-read, highly educated and active in their communities. One *In These Times* subscriber said, "If I want to introduce a friend to the progressive movement today, I give them *In These Times*. It's the best introduction available."

## LOYALTY



## **ACTIVE READERS**



## **EDUCATION**



## **INCOME**



# 2008 2012 2016



## **BOOK-BUYING HABITS**

Purchased 0 to 11 books

Purchased 12 to 24 books

Purchased 25+ books

17%



**MORE THAN 1/3** of our readers have purchased a book advertised in *In These Times*.



# **AD SPECS**



**FOUR-COLOR** 

1/6 Page Horizontal



**DIMENSIONS** 





| Inside Cover              | 8.375" | X | 10.875" |
|---------------------------|--------|---|---------|
| Back Cover                | 8.375" | X | 10.875" |
| Full Page                 | 8.375" | X | 10.875" |
| (Live Area For Full Page) | 7.125" | X | 9.2"    |
| 2/3 Page Vertical         | 4.7"   | X | 9.2"    |
| 1/2 Page Horizontal       | 7.125" | X | 4.5"    |
| 1/3 Page Vertical         | 2.15"  | X | 9.2"    |
| 1/3 Page Horizontal       | 4.7"   | X |