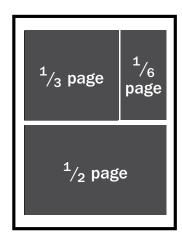

# **AD SPECS**

**FOUR-COLOR** 

1/6 Page Horizontal

**DIMENSIONS** 

| Inside Cover              | 8.375" | X | 10.875" |
|---------------------------|--------|---|---------|
| Back Cover                | 8.375" | X | 10.875" |
| Full Page                 | 8.375" | X | 10.875" |
| (Live Area For Full Page) | 7.125" | X | 9.2"    |
| 2/3 Page Vertical         | 4.7"   | X | 9.2"    |
| 1/2 Page Horizontal       | 7.125" | X | 4.5"    |
| 1/3 Page Vertical         | 2.15"  | X | 9.2"    |
| 1/3 Page Horizontal       | 4.7"   | X | 4.5"    |
| 1/4 Page Vertical         | 2.15"  | X | 7"      |
| 1/4 Page Horizontal       | 4.7"   | X | 3.5"    |
| 1/6 Page Vertical         | 2.15"  | X | 4.5"    |