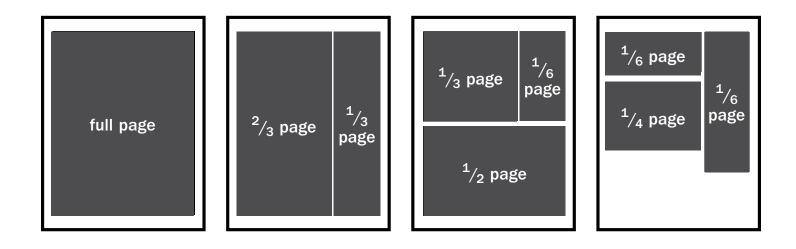

## **AD SPECS**

| FOUR-COLOR                | DIMENSIONS |   |         |
|---------------------------|------------|---|---------|
| Inside Cover              | 8.375"     | x | 10.875" |
| Back Cover                | 8.375"     | x | 10.875" |
| Full Page                 | 8.375"     | x | 10.875" |
| (Live Area For Full Page) | 7.125"     | x | 9.2"    |
| 2/3 Page Vertical         | 4.7"       | x | 9.2"    |
| 1/2 Page Horizontal       | 7.125"     | x | 4.5"    |
| 1/3 Page Vertical         | 2.15"      | x | 9.2"    |
| 1/3 Page Horizontal       | 4.7"       | x | 4.5"    |
| 1/4 Page Vertical         | 2.15"      | x | 7"      |
| 1/4 Page Horizontal       | 4.7"       | x | 3.5"    |
| 1/6 Page Vertical         | 2.15"      | x | 4.5"    |
| 1/6 Page Horizontal       | 4.7"       | x | 2"      |