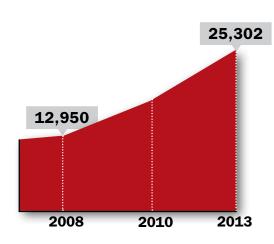

e of **news**, **opinion and culture** published in Chicago. Since 1976, *In These Times* has informed and analyzed **movements** for social, environmental and economic **justice**.

Progressive readers turn to *In These Times* for trenchant **reporting**, dynamic **opinions**, political humor and incisive **reviews** of books, music and film.

# **IN THESE TIMES** progressive without apology



The readers of *In These Times* are loyal to the magazine, civically engaged and willing to stand up for what they believe in. They are well-read, highly educated and active in their communities. One *In These Times* subscriber said, **"If I want to introduce a friend to the progressive movement today, I give them** *In These Times***. It's the best introduction available."** 



#### CIRCULATION



#### **BOOK-BUYING HABITS**

Purchased 0 to 11 books

Purchased 12 to 24 books

Purchased 25+ books



**MORE THAN <sup>1</sup>/3** of our readers have purchased a book advertised in *In These Times*.







## **AD SPECS**



| FOUR-COLOR                | DIMENSIONS |   |         |
|---------------------------|------------|---|---------|
| Inside Cover              | 8.375"     | x | 10.875" |
| Back Cover                | 8.375"     | x | 10.875" |
| Full Page                 | 8.375"     | x | 10.875" |
| (Live Area For Full Page) | 7.125"     | x | 9.2"    |
| 2/3 Page Vertical         | 4.7"       | x | 9.2"    |
| 1/2 Page Horizontal       | 7.125"     | x | 4.5"    |
| 1/3 Page Vertical         | 2.15"      | x | 9.2"    |
| 1/3 Page Horizontal       | 4.7"       | x | 4.5"    |
|